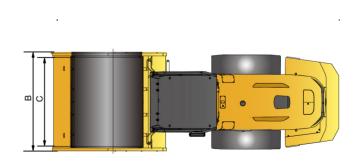

## OPTIONAL EQUIPMENT Padfoot Drum Segment Kit (PDH)

| DIMENSIONS              |          |  |
|-------------------------|----------|--|
| A Overall Length        | 6,450 mm |  |
| B Overall Width         | 2,400 mm |  |
| C Drum Width            | 2,130 mm |  |
| D Drum Diameter         | 1,600 mm |  |
| E Drum Thickness        | 45 mm    |  |
| F Wheelbase             | 3,250 mm |  |
| G Min. Ground Clearance | 440 mm   |  |
| H Overall Height        | 3,050 mm |  |