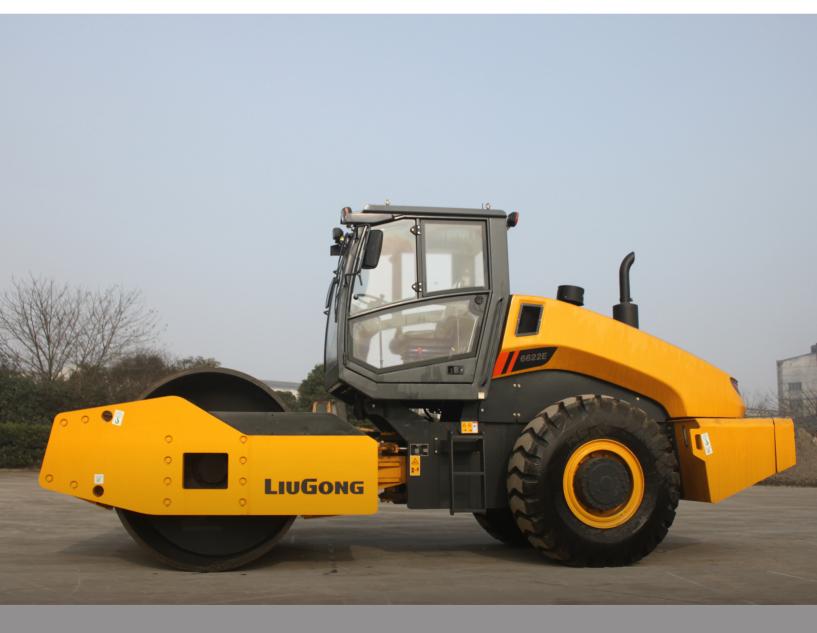

Engine Shangchai SC8D190G2B

Rated Power 140 kW (190 hp) @ 2,200 rpm

Nominal Amplitude Range 2.0 / 1.2 mm

Vibration Frequency Range 28 / 33 Hz

Centrifugal Force Range 400 / 280 kN

Working Width 2,130 mm

Operating Mass 20,000 kg

6620E ROLLER





## 6620E SPECIFICATIONS >>>

| ENGINE              |                                            |
|---------------------|--------------------------------------------|
| Emission Regulation | Tier 2 / Stage II                          |
| Make                | Shangchai                                  |
| Model               | SC8D190G2B1                                |
| Rated Power         | 140 kW (190 hp) @ 2,200 rpm                |
| Peak Torque         | 650 N·m                                    |
| Number of Cylinders | 6                                          |
| Aspiration          | Turbocharged & air-to-air inter-<br>cooled |
| Cooling Type        | Water                                      |
|                     |                                            |

| ELECTRI