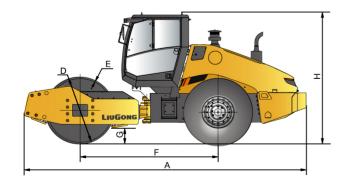

## OPTIONAL EQUIPMENT Padfoot Drum Segment Kit (PDH)

| DIMENSIONS              |          |  |
|-------------------------|----------|--|
| A Overall Length        | 6,450 mm |  |
| B Overall Width         | 2,400 mm |  |
| C Drum Width            | 2,130 mm |  |
| D Drum Diameter         | 1,600 mm |  |
| E Drum Thickness        | 45 mm    |  |
| F Wheelbase             | 3,250 mm |  |
| G Min. Ground Clearance | 440 mm   |  |
| H Overall Height        | 3,050 mm |  |