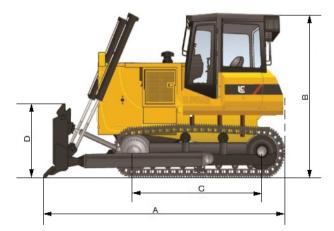

| DIMENSIONS               |          |
|--------------------------|----------|
| A Overall Length         | 5,180 mm |
| B Height to Top of Cab   | 3,200 mm |
| C Track Length on Ground | 2,430 mm |
| D Blade Height           | 1,130 mm |
| E Blade Width            | 3,420 mm |
| F Width over Track       | 2,390 mm |
| G Track Gauge            | 1,880 mm |