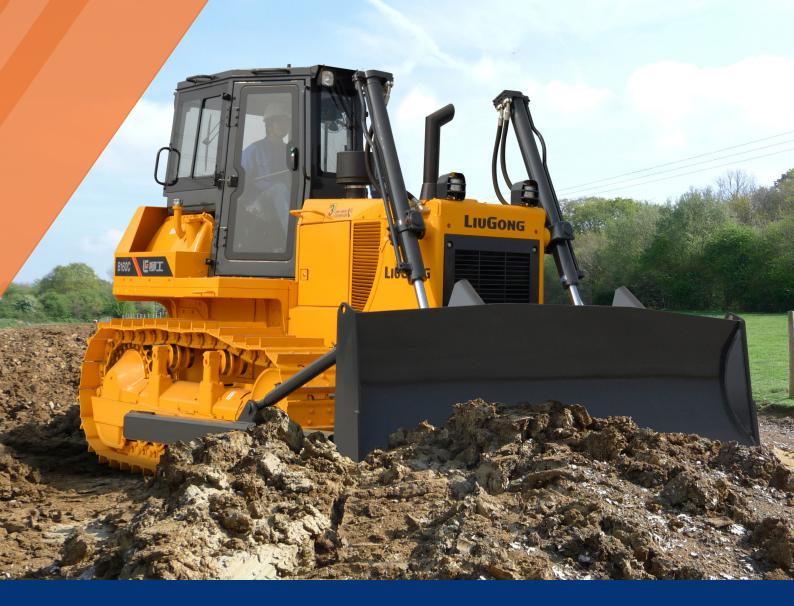

## LIUGONG



EngineGross Power12Net Power12Maximum TorqueBlade CapacityOperating Weight

Weichai WP10G178E355 131 kW (176 hp / 178 ps) @ 1,850 rpm 120 kW (161 hp / 163 ps) @ 1,850 rpm 830 N ⋅ m 4.5 m<sup>3</sup> t 17,000 kg

# B160C BULLDOZER

TOUGH WORLD. TOUGH EQUIPMENT.

# B160C SPECIFICATIONS >>>

| ENGINE              |                                      |
|---------------------|--------------------------------------|
| Emission Regulation | Tier3/Stage III                      |
| Make                | Weichai                              |
| Model               | WP10G178E355                         |
| Gross Power         | 131 kW (176 hp / 178 ps) @ 1,850 rpm |
| Net Power           | 120 kW (161 hp / 163 ps) @ 1,850 rpm |
| Maximum Torque      | 830 N · m                            |
| Nu