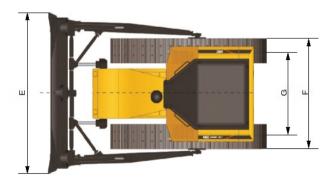

| DIMENSIONS               |          |
|--------------------------|----------|
| A Overall Length         | 5,180 mm |
| B Height to Top of Cab   | 3,200 mm |
| C Track Length on Ground | 2,430 mm |
| D Blade Height           | 1,130 mm |
| E Blade Width            | 3,420 mm |
| F Width over Track       | 2,390 mm |
| G Track Gauge            | 1,880 mm |