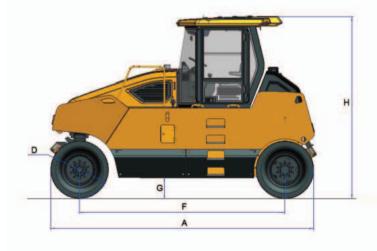

| DIMENSIONS              |          |
|-------------------------|----------|
| A Overall Length        | 4,970 mm |
| B Overall Width         | 2,550 mm |
| C Compaction Width      | 2,440 mm |
| D Tire Diameter         | 1,080 mm |
| F Wheelbase             | 3,840 mm |
| G Min. Ground Clearance | 360 mm   |
| H Overall Height        | 3,340 mm |