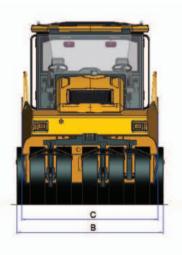

| DIMENSIONS              |          |
|-------------------------|----------|
| A Overall Length        | 4,970 mm |
| B Overall Width         | 2,550 mm |
| C Compaction Width      | 2,440 mm |
| D Tire Diameter         | 1,080 mm |
| F Wheelbase             | 3,840 mm |
| G Min. Ground Clearance | 360 mm   |
| H Overall Height        | 3,340 mm |