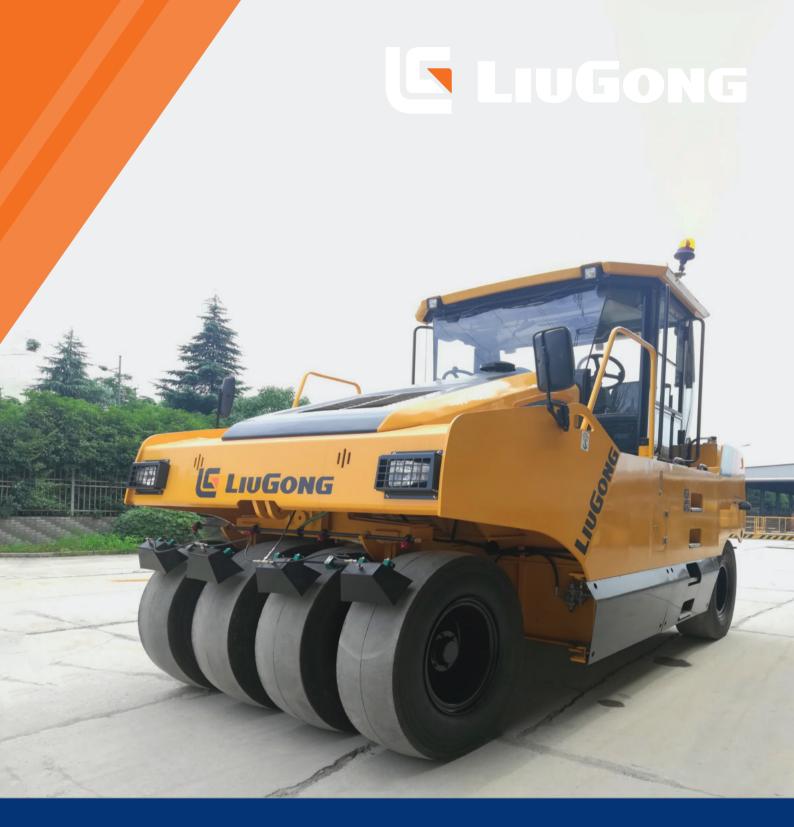

Engine Shangchai SC7H180G3
Rated Power 132 kW (177 hp / 179 ps) @ 2,200 rpm
Compaction Width 2,440 mm
Operating Mass 26,000 kg

6526E ROLLER